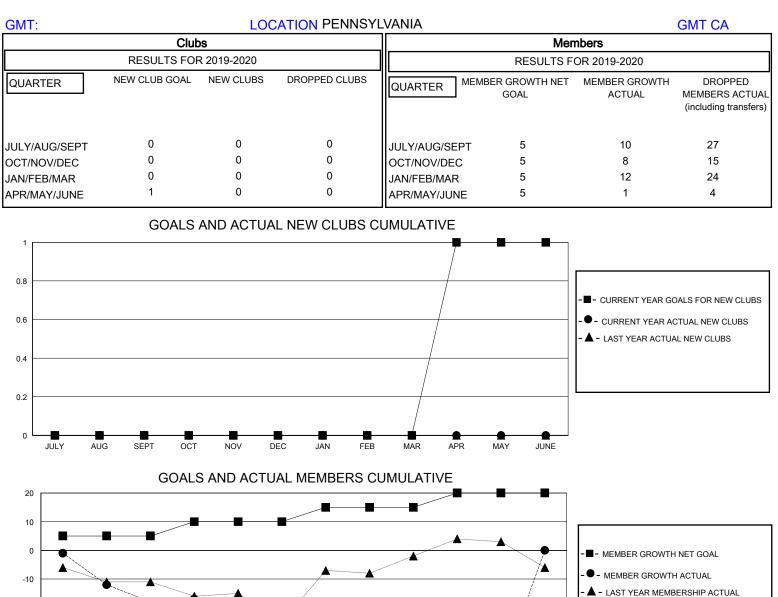

## MONTHLY MEMBERSHIP PROGRESS REPORT

District 14 L

Results as of: 5/31/2020

| DECEASED 13 CLICK HERE FOR CUMULATIVE   CLUB CANCELLED 0   OTHER 57                                                                                                                                             | -50 JULY AUG SEPT | OCT NOV | DEC | JAN FEB | MAR               | APR | MAY JUNE                           |              |     |
|-----------------------------------------------------------------------------------------------------------------------------------------------------------------------------------------------------------------|-------------------|---------|-----|---------|-------------------|-----|------------------------------------|--------------|-----|
| DROPPED MEMBERS CLICK HERE FOR CUMULATIVE TOTAL FAMILY UNIT MEMBERS 236   DECEASED 13 CLICK HERE FOR CUMULATIVE TOTAL FAMILY UNIT MEMBERS 236   CLUB CANCELLED 0 MEMBERSHIP DATA FAMILY MEMBERS PAYING HALF 123 | DROPPED CLUBS: 0  |         |     |         | MALE 723 (72.44%) |     |                                    |              |     |
| DECEASED 13 CLICK HERE FOR CUMULATIVE   CLUB CANCELLED 0   OTHER 57                                                                                                                                             | DROPPED MEMBERS   |         |     |         |                   |     | FEMALE                             | 275 (27.50%) |     |
| CLUB CANCELLED 0 MEMBERSHIP DATA   OTHER 57 FAMILY MEMBERS PAYING HALF 123                                                                                                                                      | DECEASED          | 13      |     |         |                   | :   | TOTAL FAMILY UNIT MEMBERS 236      |              | 236 |
|                                                                                                                                                                                                                 |                   | 57      |     |         |                   | -   | FAMILY MEMBERS PAYING HALF<br>DUES |              | 123 |
| TOTAL 70                                                                                                                                                                                                        | TOTAL             | 70      |     |         |                   |     |                                    |              |     |

-20

-30

-40

© Copyright 2020, Lions Clubs International, All Rights Reserved.